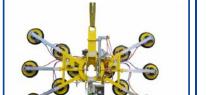

- the counterweight unit balance 17 permits glazing under supernatants up to 1.5m and sloped glazing with up to 20° inclination
   +/- 5° using the counterweight unit balance
  - +/- 15° using the pivot device of the vacuum lifting device
- adjustment of the counterweight movement speed is infinitely variable
- detailed device description on request, depending on the planned application

## Operation

Colour:

ON/OFF directly at the device
 DRIVE MOTION via cable remote control optionally

via radio remote control

yellow / partly zinked

1/2

Suspension: triple cable strop
Load capacity: 750 kg

| total length                         | approx. 5.1m                                                |
|--------------------------------------|-------------------------------------------------------------|
| supernatant                          | approx. 1.5m                                                |
| dead weight                          | approx. 498kg                                               |
| max. counterweight                   | approx. 635kg                                               |
| total weight<br>with Kombi 7411-DS7Z | approx. 1280kg                                              |
| distribution voltage                 | two 12V batteries with 75Ah each                            |
| Item No.: Balance 17                 |                                                             |
| Accessories on request               |                                                             |
| Item No.: 7003-FB-SLS                | radio remote control FORWARD/BACK movement of counterweight |