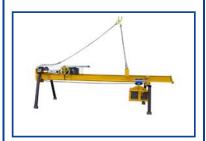

Accu-Device Balance 17 for Kombi 7411-DS7Z / 7211-DS4Z

for planar stabilized, vertical glazing also under roof overhangs also for sloped glazing

angle of inclination adjustable via movable counterweight with built-on moving gear for rechargeable battery operation

- the counterweight unit balance 17 permits glazing under supernatants up to 1.5m and sloped glazing with up to 20° inclination
   +/- 5° using the counterweight unit balance
  - +/- 15° using the pivot device of the vacuum lifting device
- adjustment of the counterweight movement speed is infinitely variable
- detailed device description on request, depending on the planned application

## Drive

- installed, low maintenance drive motor
- adaptable counterweight
- high battery capacity

## Operation

Colour:

ON/OFF directly at the device
 DRIVE MOTION via cable remote control optionally

via radio remote control

yellow / partly zinked

1/2

Suspension: triple cable strop
Load capacity: 750 kg

| total length                         | approx. 5.1m                                                |
|--------------------------------------|-------------------------------------------------------------|
| supernatant                          | approx. 1.5m                                                |
| dead weight                          | approx. 498kg                                               |
| max. counterweight                   | approx. 635kg                                               |
| total weight<br>with Kombi 7411-DS7Z | approx. 1280kg                                              |
| distribution voltage                 | two 12V batteries with 75Ah each                            |
| Item No.: Balance 17                 |                                                             |
| Accessories on request               |                                                             |
| Item No.: 7003-FB-SLS                | radio remote control FORWARD/BACK movement of counterweight |