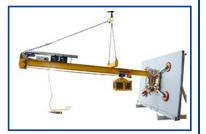

Accu-Device Balance 17 for Kombi 7411-DS7Z / 7211-DS4Z

for planar stabilized, vertical glazing also under roof overhangs also for sloped glazing

angle of inclination adjustable via movable counterweight with built-on moving gear for rechargeable battery operation

- the counterweight unit balance 17 permits glazing under supernatants up to 1.5m and sloped glazing with up to 20° inclination
   +/- 5° using the counterweight unit balance
  - +/- 15° using the pivot device of the vacuum lifting device
- adjustment of the counterweight movement speed is infinitely variable
- detailed device description on request, depending on the planned application

## Drive

- installed, low maintenance drive motor
- adaptable counterweight
- high battery capacity

## Operation

Colour:

ON/OFF directly at the device
 DRIVE MOTION via cable remote control optionally

via radio remote control

yellow / partly zinked

1/2

Suspension: triple cable strop
Load capacity: 750 kg

| total length                         | approx. 5.1m                                                |
|--------------------------------------|-------------------------------------------------------------|
| supernatant                          | approx. 1.5m                                                |
| dead weight                          | approx. 498kg                                               |
| max. counterweight                   | approx. 635kg                                               |
| total weight<br>with Kombi 7411-DS7Z | approx. 1280kg                                              |
| distribution voltage                 | two 12V batteries with 75Ah each                            |
| Item No.: Balance 17                 |                                                             |
| Accessories on request               |                                                             |
| Item No.: 7003-FB-SLS                | radio remote control FORWARD/BACK movement of counterweight |