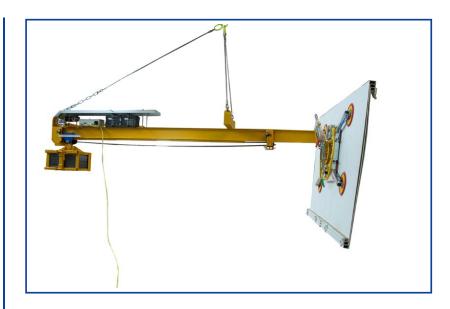

Accu-Device Balance 17 for Kombi 7411-DS7Z / 7211-DS4Z

for planar stabilized, vertical glazing also under roof overhangs also for sloped glazing

angle of inclination adjustable via movable counterweight with built-on moving gear for rechargeable battery operation

- the counterweight unit balance 17 permits glazing under supernatants up to 1.5m and sloped glazing with up to 20° inclination
   +/- 5° using the counterweight unit balance
  - +/- 15° using the pivot device of the vacuum lifting device
- adjustment of the counterweight movement speed is infinitely variable
- detailed device description on request, depending on the planned application

## Drive

- installed, low maintenance drive motor
- adaptable counterweight
- high battery capacity

## Operation

Colour:

ON/OFF directly at the device
 DRIVE MOTION via cable remote control optionally

via radio remote control

yellow / partly zinked

1/2

Suspension: triple cable strop
Load capacity: 750 kg

| total length                         | approx. 5.1m                                                |
|--------------------------------------|-------------------------------------------------------------|
| supernatant                          | approx. 1.5m                                                |
| dead weight                          | approx. 498kg                                               |
| max. counterweight                   | approx. 635kg                                               |
| total weight<br>with Kombi 7411-DS7Z | approx. 1280kg                                              |
| distribution voltage                 | two 12V batteries with 75Ah each                            |
| Item No.: Balance 17                 |                                                             |
| Accessories on request               |                                                             |
| Item No.: 7003-FB-SLS                | radio remote control FORWARD/BACK movement of counterweight |