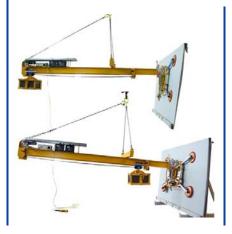

Accu-Device Balance 17 for Kombi 7411-DS7Z / 7211-DS4Z

for planar stabilized, vertical glazing also under roof overhangs also for sloped glazing

angle of inclination adjustable via movable counterweight with built-on moving gear for rechargeable battery operation

- the counterweight unit balance 17 permits glazing under supernatants up to 1.5m and sloped glazing with up to 20° inclination
   +/- 5° using the counterweight unit balance
  - +/- 15° using the pivot device of the vacuum lifting device
- adjustment of the counterweight movement speed is infinitely variable
- detailed device description on request, depending on the planned application

## Drive

- installed, low maintenance drive motor
- adaptable counterweight
- high battery capacity

## Operation

Colour:

ON/OFF directly at the device
 DRIVE MOTION via cable remote control optionally

via radio remote control

yellow / partly zinked

1/2

Suspension: triple cable strop
Load capacity: 750 kg

| total length                         | approx. 5.1m                                                |
|--------------------------------------|-------------------------------------------------------------|
| supernatant                          | approx. 1.5m                                                |
| dead weight                          | approx. 498kg                                               |
| max. counterweight                   | approx. 635kg                                               |
| total weight<br>with Kombi 7411-DS7Z | approx. 1280kg                                              |
| distribution voltage                 | two 12V batteries with 75Ah each                            |
| Item No.: Balance 17                 |                                                             |
| Accessories on request               |                                                             |
| Item No.: 7003-FB-SLS                | radio remote control FORWARD/BACK movement of counterweight |